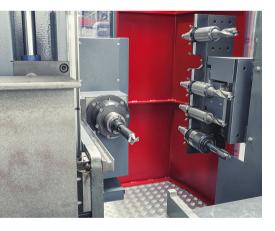

#### Voortman V600 CNC Drill Line

- 42" Diameter Drilling Window x 60 Foot in Length
- Drilling, Tapping, Sinking
- Wide Variety of Tooling Offered.