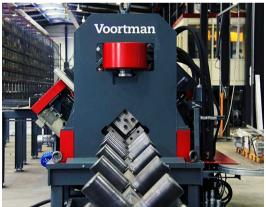

## Voortman V807 Robotic Beam & Profile Cutting

• 40" width x 60' Feed in.

Processes any shape that needs to be produced. Structural design connections such as slotted web and dog bone cuts, copes at the start or end of a product, block outs, holes in every size and shape, weld preparations and marking on all four sides.