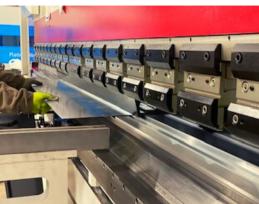

### Baykal CNC Hydraulic Press Brake

- 265 Ton x 13'3"
- Bending capabilities up to 3/8" thick plate x 144"