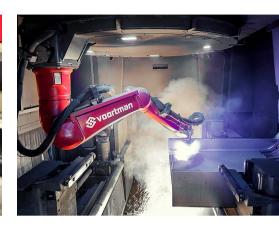

## Voortman V807 Robotic Beam & Profile Cutting

• 40" width x 60' Feed in.

Processes any shape that needs to be produced. Structural design connections such as slotted web and dog bone cuts, copes at the start or end of a product, block outs, holes in every size and shape, weld preparations and marking on all four sides.