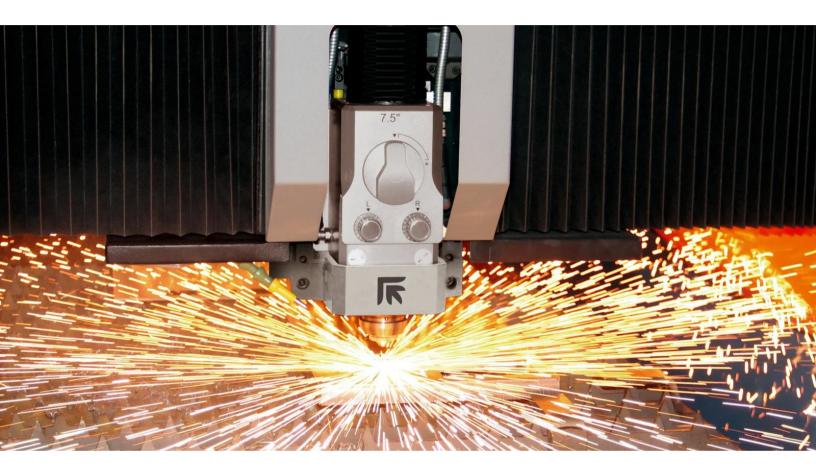

### Prima Power Platino Fiber 4kW CNC Laser

- Automated dual table cutting size of 60" x 120"
- Carbon Steel: .039" -.750"
- Stainless Steel: .039" .500"
- Aluminum: .039 .500"
- Copper & Brass: Inquire within