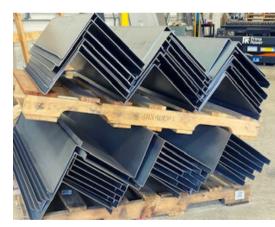

## Voortman V807 Robotic Beam & Profile Cutting

• 40" width x 60' Feed in.

Processes any shape that needs to be produced. Structural design connections such as slotted web and dog bone cuts, copes at the start or end of a product, block outs, holes in every size and shape, weld preparations and marking on all four sides.